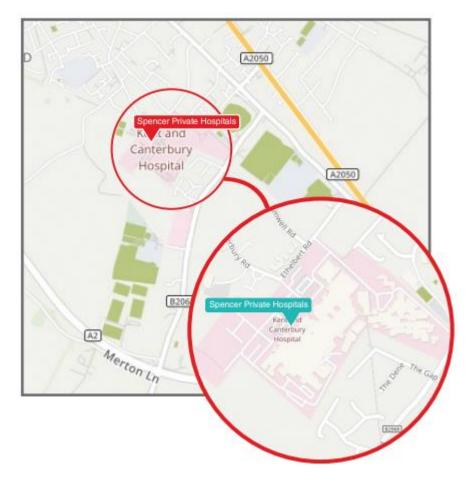

#### How to find us

Spencer Private Hospitals Kent and Canterbury Hospital Ethelbert Road Canterbury, Kent CT1 3NG

You can access the Spencer Private Hospital via the intercom located adjacent to the urgent care entrance, where a staff member will greet you.