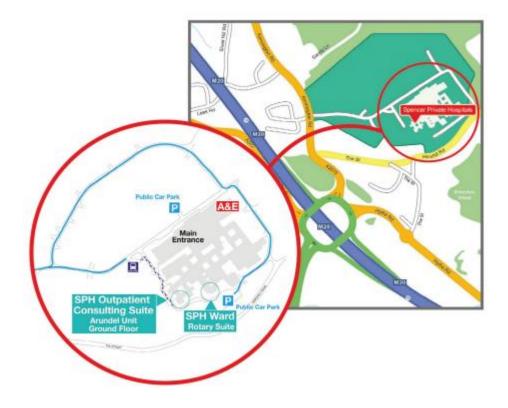

#### How to find us

Spencer Private Hospitals Arundel Unit William Harvey Hospital Kennington Road Ashford, Kent TN24 0LZ